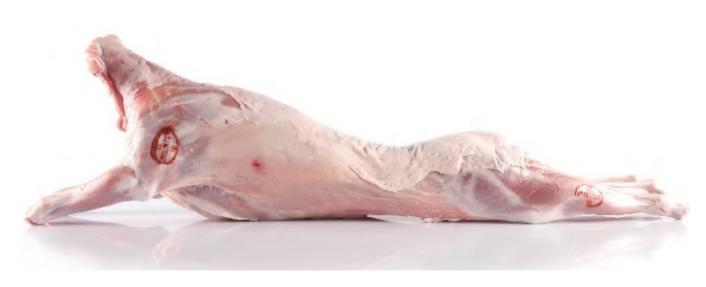

## MILK FED LAMB

STAR ET TURKEY

Lamb fed with only milk less than 45 days old. Pink color, juicy and tender

### NEAMI WHOLE CARCASS

#### **DISCRIPTION**

Milk fed lamb carcass fresh.

Weight: from 4 - 6 kg, 6 - 7 kg and 7 - 9 kg

### **PACKING**

Fresh: stockinette + trunk. / vacuum

Frozen: stockinette + Plastic bag / vacuum