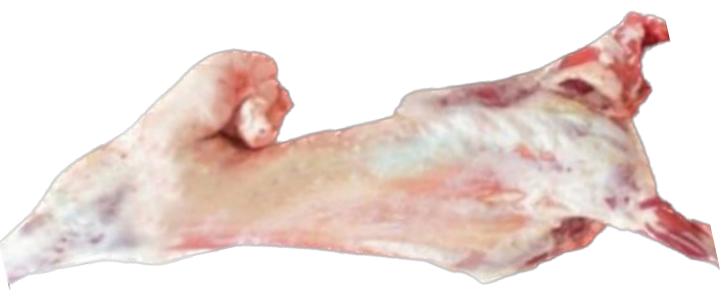

## MILK FED LAMB

STAR ET TURKEY

Lamb fed with only milk less than 45 days old. Pink color, juicy and tender

### NEAMI WHOLE CARCASS

#### **DISCRIPTION**

Milk fed lamb carcass fresh.

Weight: from 4 - 6 kg, 6 - 7 kg and 7 - 9 kg