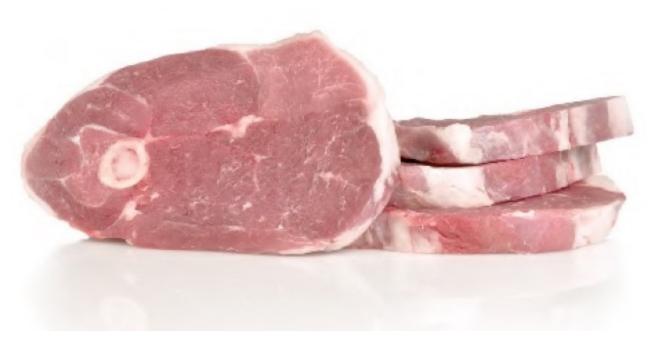

## MILK FED LAMB

STAR ET TURKEY

Lamb fed with only milk less than 45 days old. Pink color, juicy and tender

#### **DISCRIPTION**

Milk fed lamb carcass fresh.

Weight: from 4 - 6 kg, 6 - 7 kg and 7 - 9 kg