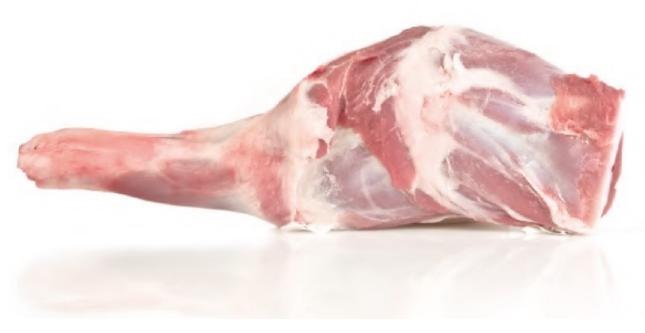

ne in from milk and cereal fed carcass, weight: from 1.9 kg, 1.9 - 2.4 kg and 2.4 - 2.6 kg

### **PACKING**



### NEAMI CKT LEG







#### **DISCRIPTION**

A hind **leg** with the chump and knuckle tip are removed, with shank, aitch bone, and femur bone remaining, from milk and cereal fed carcass,

### **PACKING**



### NEAMI ABO LEG







#### **DISCRIPTION**

A hind **leg** with the chump bone, aitch bone and knuckle tip removed leaving a boneless chump shank and femur bone remaining from milk and cereal fed carcass,

### **PACKING**

Fresh: Cryovac vacuum



### NEAMI LAMB LEG SHANK OFF







#### **DISCRIPTION**

A hind **leg** with the chump and knuckle tip are removed, with shank is cut, from milk and cereal fed carcass

### **PACKING**

### **LAMB**

### NEAMI LAMB SHOULDER







### **DISCRIPTION**

Lamb shoulder, from milk and cereal fed carcass

### **PACKING**



### NEAMI LAMB RACK FRENCHED







### **DISCRIPTION**

Lamb rack, from milk and cereal fed carcass

### **PACKING**



### NEAMI LION BONELESS







### **DISCRIPTION**

Lamb lion boneless from milk and cereal fed carcass.

**PACKING** 

Fresh: Cryovac vacuum

### LAMB

### NEAMI LAMB LEG CHOP







#### **DISCRIPTION**

Lamb leg chop, from milk and cereal fed carcass Thickness: 12 – 15 mm

### **PACKING**

Fresh: Cryovac vacuum / Skin packing



### NEAMI LAMB CHOPS







#### **DISCRIPTION**

Lamb chops, from milk and cereal fed carcass Thickness: 12 – 15 mm

### **PACKING**

Fresh: Cryovac vacuum / Skin packing



### NEAMI LAMB FORE SHANG







#### **DISCRIPTION**

Lamb chops, from milk