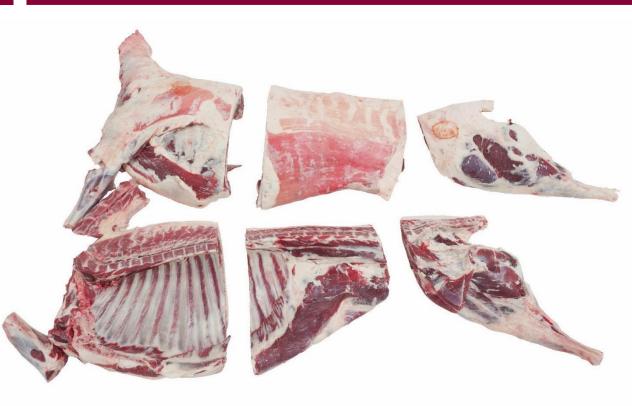

# BALIKASEER MUTTON 6 WAY CUT

#### **DISCRIPTION**

Mutton in 6 pieces 2 forequarter, 2 legs, 2 lion and bone in Weight: U18 – U20 – U24

Fresh: Cryovac vacuum

Frozen: Cryovac vacuum / Sealed packing

## BALIKASEER MUTTON 8 WAY CUT

#### **DISCRIPTION**

Mutton in 6 pieces

2 forequarter, 2 legs, 2 lion bone in and 2 flabs

Weight: U18 - U20 - U24

Fresh: Cryovac vacuum

Frozen: Cryovac vacuum / Sealed packing