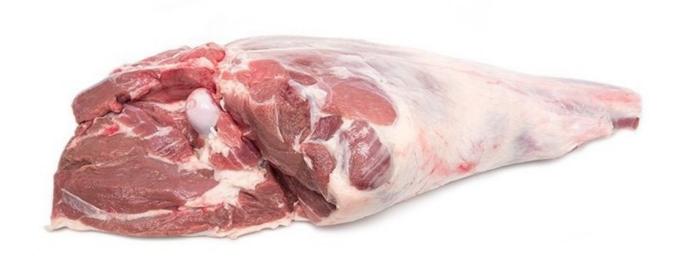

lk and cereal fed lamb carcass fresh and frozen. Weight: from 10 - 12 kg, 12 - 16 kg and 16 - 20 kg

#### **PACKING**

Fresh: stockinette + trunk. / vacuum

Frozen: stockinette + Plastic bag / vacuum

### LAMB

### NEAMI LEG







#### **DISCRIPTION**

Lamb leg from milk and cereal fed carcass, fresh and frozen. Carcass weight: from 10 - 12 kg, 12 - 16 kg and 16 - 20 kg

### **PACKING**



### NEAMI LION BONE -IN







### **DISCRIPTION**

Lamb lion bone in from milk and cereal fed carcass, weight: from 1.9 kg, 1.9 - 2.4 kg and 2.4 - 2.6 kg

### **PACKING**



### NEAMI CKT LEG







#### **DISCRIPTION**

A hind **leg** with the chump and knuckle tip are removed, with shank, aitch bone, and femur bone remaining, from milk and cereal fed carcass,

### **PACKING**



### NEAMI ABO LEG







#### **DISCRIPTION**

A hind **leg** with the chump bone, aitch bone and knuckle tip removed leaving a boneless chump shank and femur bone remaining from milk and cereal fed carcass,

### **PACKING**

Fresh: Cryovac vacuum



### NEAMI LAMB LEG SHANK OFF







#### **DISCRIPTION**

A hind **leg** with the chump and knuckle tip are removed, with shank is cut, from milk and cereal fed carcass

### **PACKING**

### **LAMB**

### NEAMI LAMB SHOULDER







### **DISCRIPTION**

Lamb shoulder, from milk and cereal fed carcass

### **PACKING**



### NEAMI LAMB RACK FRENCHED







### **DISCRIPTION**

Lamb rack, from milk and cereal fed carcass

### **PACKING**



### NEAMI LION BONELESS







### **DISCRIPTION**

Lamb lion boneless from milk and cereal fed carcass.

**PACKING** 

Fresh: C