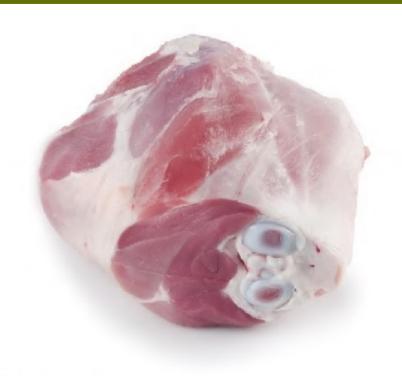

### NEAMI WHOLE CARCASS

#### **DISCRIPTION**

Milk fed lamb carcass fresh.

Weight: from 4 - 6 kg, 6 - 7 kg and 7 - 9 kg

### **PACKING**

Fresh: stockinette + trunk. / vacuum

Frozen: stockinette + Plastic bag / vacuum