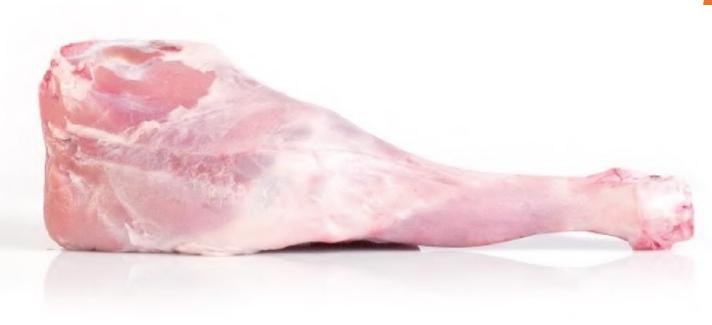

### **TURKISH**

LAMB PRODUCTION CATALOGUE







### HARVEST

STAR ET

## MILK FED LAMB



STAR ET TURKEY

Lamb fed with only milk less than 45 days old. Pink color, juicy and tender



### NEAMI WHOLE CARCASS







#### **DISCRIPTION**

Milk fed lamb carcass fresh.

Weight: from 4 - 6 kg, 6 - 7 kg and 7 - 9 kg

### **PACKING**

Fresh: stockinette + trunk. / vacuum

Frozen: stockinette + Plastic bag / vacuum



### NEAMI HALF CARCASS



**DISCRIPTION** 





Milk fed lamb half carcass fresh and frozen. Weight: from 2.5 kg, 3.5 kg and 4.5 kg



### NEAMI LEG



**DISCRIPTION** 





Milk fed lamb leg fresh and frozen.





### NEAMI SHOULDER







### **DISCRIPTION**

Milk fed lamb shoulder fresh and frozen.

#### **PACKING**





### MEAMI SHOULDER BONE -IN







### **DISCRIPTION**

Milk fed lamb shoulder fresh and frozen.

### **PACKING**





### **HARVEST**

STAR ET





STAR ET TURKEY

Lamb fed with milk and cereal. Pink color, juicy and tender with delicious flavor and texture. Processed in high sanitary standard from breeding to production

### **LAMB**

### NEAMI WHOLE CARCASS







Milk and cereal fed lamb carcass fresh and frozen. Weight: from 10 - 12 kg, 12 - 16 kg and 16 - 20 kg

#### **PACKING**

Fresh: stockinette + trunk. / vacuum

Frozen: stockinette + Plastic bag / vacuum

### LAMB

### NEAMI LEG







#### **DISCRIPTION**

Lamb leg from milk