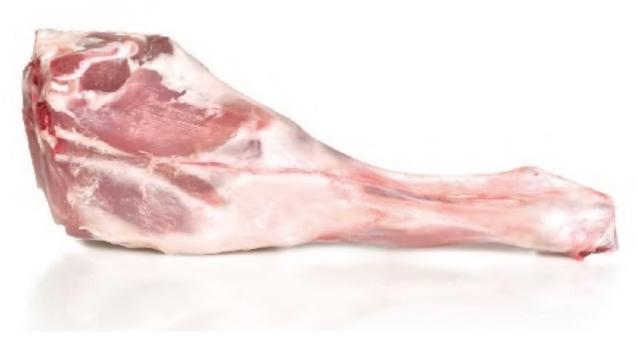

.5 kg



### NEAMI LEG



**DISCRIPTION** 





Milk fed lamb leg fresh and frozen.





### NEAMI SHOULDER







### **DISCRIPTION**

Milk fed lamb shoulder fresh and frozen.

#### **PACKING**





### MEAMI SHOULDER BONE -IN







### **DISCRIPTION**

Milk fed lamb shoulder fresh and frozen.

### **PACKING**





### **HARVEST**

STAR ET





STAR ET TURKEY

Lamb fed with milk and cereal. Pink color, juicy and tender with delicious flavor and texture. Processed in high sanitary standard from breeding to production

### **LAMB**

### NEAMI WHOLE CARCASS







Milk and cereal fed lamb carcass fresh and frozen. Weight: from 10 - 12 kg, 12 - 16 kg and 16 - 20 kg

#### **PACKING**

Fresh: stockinette + trunk. / vacuum

Frozen: stockinette + Plastic bag / vacuum

### LAMB

### NEAMI LEG







#### **DISCRIPTION**

Lamb leg from milk and cereal fed carcass, fresh and frozen. Carcass weight: from 10 - 12 kg, 12 - 16 kg and 16 - 20 kg

### **PACKING**



### NEAMI LION BONE -IN







### **DISCRIPTION**

Lamb lion bone in from milk and cereal fed carcass, weight: from 1.9 kg, 1.9 - 2.4 kg and 2.4 - 2.6 kg

### **PACKING**



### NEAMI CKT LEG







#### **DISCRIPTION**

A hind **leg** with the chump and knuckle tip are removed, with shank, aitch bone, and femur bone remaining, from milk and cereal fed carcass,

### **PACKING**



### NEAMI ABO LEG







#### **DISCRIPTION**

A hind **leg** with the chump bone, aitch bone and knuckle tip removed leaving a boneless chump shank and femur bone remaining from milk and cereal fed carcass,

### **PACKING**

Fresh: Cryovac vacuum