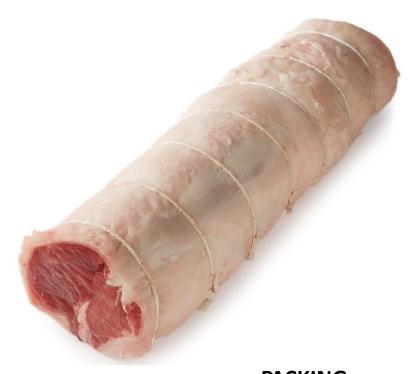

### NEAMI WHOLE CARCASS

#### **DISCRIPTION**

Milk fed lamb carcass fresh.

Weight: from 4 - 6 kg, 6 - 7 kg and 7 - 9 kg

### **PACKING**

Fresh: stockinette + trunk. / vacuum

Frozen: stockinette + Plastic bag / vacuum