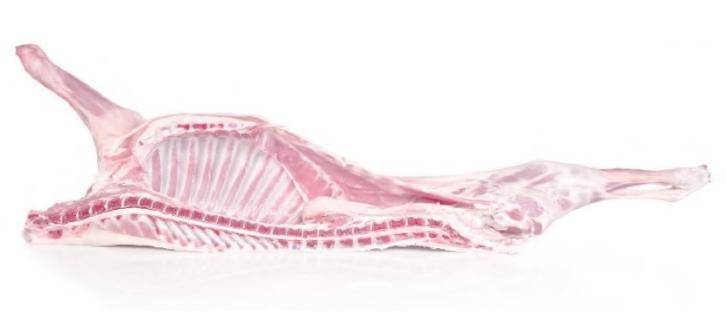

### NEAMI WHOLE CARCASS

#### **DISCRIPTION**

Milk fed lamb carcass fresh.

Weight: from 4 - 6 kg, 6 - 7 kg and 7 - 9 kg