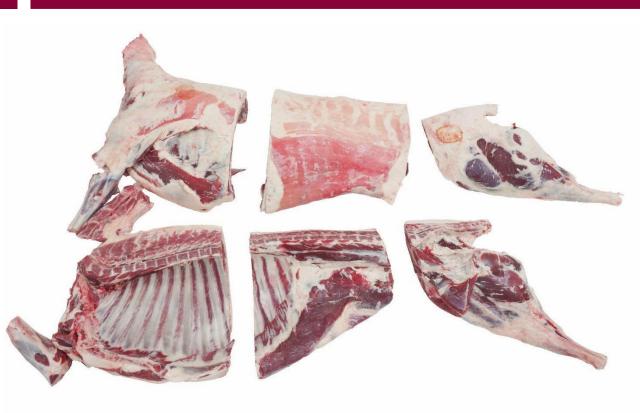

# BALIKASEER MUTTON 6 WAY CUT

#### **DISCRIPTION**

Mutton in 6 pieces 2 forequarter, 2 legs, 2 lion and bone in Weight: U18 – U20 – U24

Fresh: Cryovac vacuum

Frozen: Cryovac vacuum / Sealed packing