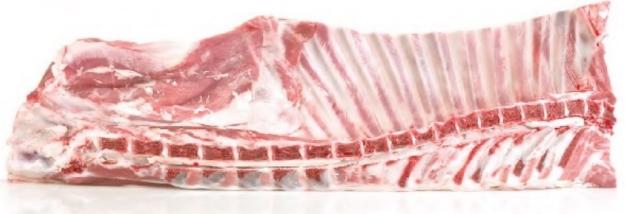

### NEAMI LAMB RACK FRENCHED

### **DISCRIPTION**

Lamb rack, from milk and cereal fed carcass