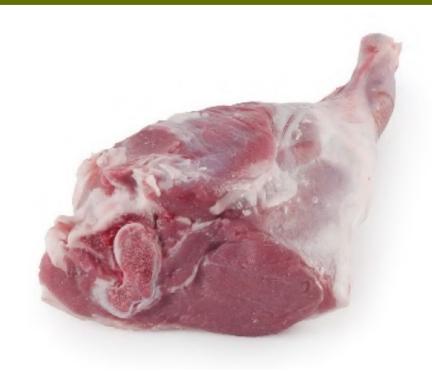

Y

Lamb fed with milk and cereal. Pink color, juicy and tender with delicious flavor and texture. Processed in high sanitary standard from breeding to production

### **LAMB**

### NEAMI WHOLE CARCASS







Milk and cereal fed lamb carcass fresh and frozen. Weight: from 10 - 12 kg, 12 - 16 kg and 16 - 20 kg

#### **PACKING**

Fresh: stockinette + trunk. / vacuum

Frozen: stockinette + Plastic bag / vacuum

### LAMB

### NEAMI LEG







#### **DISCRIPTION**

Lamb leg from milk and cereal fed carcass, fresh and frozen. Carcass weight: from 10 - 12 kg, 12 - 16 kg and 16 - 20 kg

### **PACKING**



### NEAMI LION BONE -IN







### **DISCRIPTION**

Lamb lion bone in from milk and cereal fed carcass, weight: from 1.9 kg, 1.9 - 2.4 kg and 2.4 - 2.6 kg

### **PACKING**



### NEAMI CKT LEG







#### **DISCRIPTION**

A hind **leg** with the chump and knuckle tip are removed, with shank, aitch bone, and femur bone remaining, from milk and cereal fed carcass,

### **PACKING**



### NEAMI ABO LEG







#### **DISCRIPTION**

A hind **leg** with the chump bone, aitch bone and knuckle tip removed leaving a boneless chump shank and femur bone remaining from milk and cereal fed carcass,

### **PACKING**

Fresh: Cryovac vacuum



### NEAMI LAMB LEG SHANK OFF







#### **DISCRIPTION**

A hind **leg** with the chump and knuckle tip are removed, with shank is cut, from milk and cereal fed carcass

### **PACKING**

### **LAMB**

### NEAMI LAMB SHOULDER







### **DISCRIPTION**

Lamb shoulder, from milk and cereal fed carcass

### **PACKING**



### NEAMI LAMB RACK FRENCHED







###