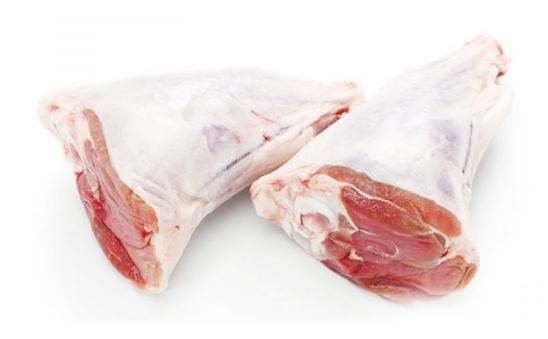

Lamb rack, from milk and cereal fed carcass

### **PACKING**



### NEAMI LION BONELESS







### **DISCRIPTION**

Lamb lion boneless from milk and cereal fed carcass.

**PACKING** 

Fresh: Cryovac vacuum

### LAMB

### NEAMI LAMB LEG CHOP







#### **DISCRIPTION**

Lamb leg chop, from milk and cereal fed carcass Thickness: 12 – 15 mm

### **PACKING**

Fresh: Cryovac vacuum / Skin packing



### NEAMI LAMB CHOPS







#### **DISCRIPTION**

Lamb chops, from milk and cereal fed carcass Thickness: 12 – 15 mm

### **PACKING**

Fresh: Cryovac vacuum / Skin packing



### NEAMI LAMB FORE SHANG







#### **DISCRIPTION**

Lamb chops, from milk and cereal fed carcass Weight: from .250 - . 350 kg per piece

### **PACKING**

Fresh: Cryovac vacuum / Skin packing



### NEAMI LAMB HIND SHANG







#### **DISCRIPTION**

Lamb chops, from milk and cereal fed carcass Weight: from .300 - . 400 kg per piece

### **PACKING**

Fresh: Cryovac vacuum / Skin packing



### **HARVEST**

STAR ET

## MUTTON



STAR ET TURKEY

Mutton is the is the heaviest and eldest sheep. It provides intense flavor and aroma



# BALIKASEER MUTTON 6 WAY CUT







#### **DISCRIPTION**

Mutton in 6 pieces 2 forequarter, 2 legs, 2 lion and bone in Weight: U18 – U20 – U24

Fresh: Cryovac vacuum

Frozen: Cryovac vacuum / Sealed packing



# BALIKASEER MUTTON WHOLE CARCASS







### **DISCRIPTION**

Mutton whole carcass
Weight: U18 – U20 – U24 – U30

#### **PACKING**

Fresh: stockinette + trunk.

Frozen: stockinette + Plastic bag

### **MUTTON**

## BALIKASEER MUTTON 8 WAY CUT







#### **DISCRIPTION**

Mutton