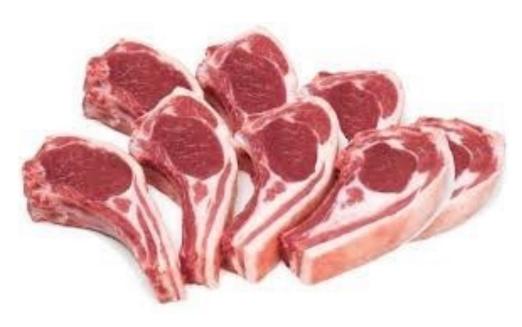

### NEAMI LAMB CHOPS

#### **DISCRIPTION**

Lamb chops, from milk and cereal fed carcass Thickness: 12 – 15 mm