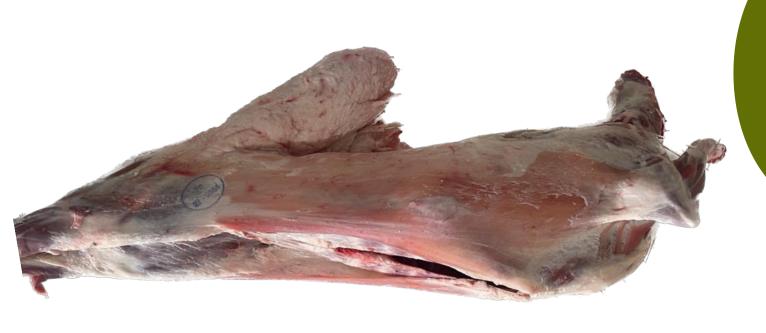

### NEAMI WHOLE CARCASS

#### **DISCRIPTION**

Milk fed lamb carcass fresh.

Weight: from 4 - 6 kg, 6 - 7 kg and 7 - 9 kg