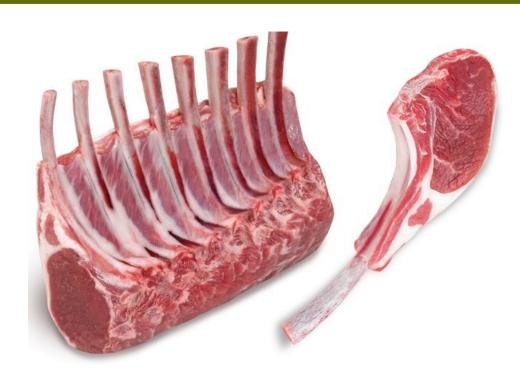

### NEAMI LAMB RACK FRENCHED

### **DISCRIPTION**

Lamb rack, from milk and cereal fed carcass

### **PACKING**