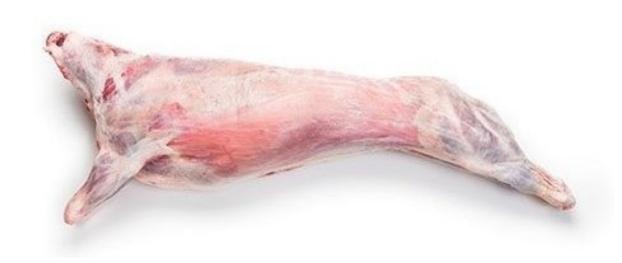

### NEAMI WHOLE CARCASS

#### **DISCRIPTION**

Milk fed lamb carcass fresh.

Weight: from 4 - 6 kg, 6 - 7 kg and 7 - 9 kg

### **PACKING**

Fresh: stockinette + trunk. / vacuum

Frozen: stockinette + Plastic bag / vacuum